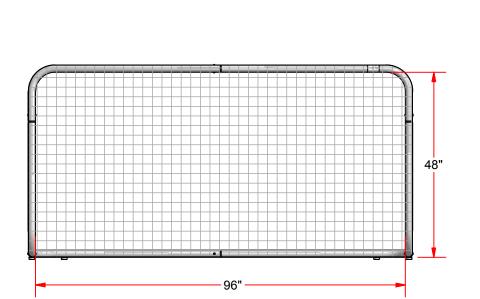

4 3

48"

## NOTES:

1. FOR SAFE OPERATION AND CONTINUED HIGH PERFORMANCE FROM THIS EQUIPMENT, INSPECTION AND MAINTENANCE MUST BE PERFORMED BEFORE EACH USE.

2. USE OF THIS EQUIPMENT, OTHER THAN INTENDED, MAY BE HAZARDOUS.

3. ALTERATION OR MODIFICATION OF THIS EQUIPMENT MAY BE HAZARDOUS.







ITEM # 8 IS PRE-INSTALLED SLIDE PIPES TOGETHER AS SHOWN

|      | Parts List |             |                                             |  |  |  |  |  |
|------|------------|-------------|---------------------------------------------|--|--|--|--|--|
| ITEM | QTY        | PART NUMBER | DESCRIPTION                                 |  |  |  |  |  |
| 1    | 1          | SMG-81A     | LOWER CROSSBAR W/ FEET                      |  |  |  |  |  |
| 2    | 1          | SMG-81B     | LOWER CROSSBAR W/ FEET W/ SWAGE END         |  |  |  |  |  |
| 3    | 1          | SMG-82A     | UPPER CROSSBAR                              |  |  |  |  |  |
| 4    | 1          | SMG-82B     | UPPER CROSSBAR W/ SWAGE END                 |  |  |  |  |  |
| 5    | 2          | SMG-83A     | FRONT UPRIGHT W/ FEET