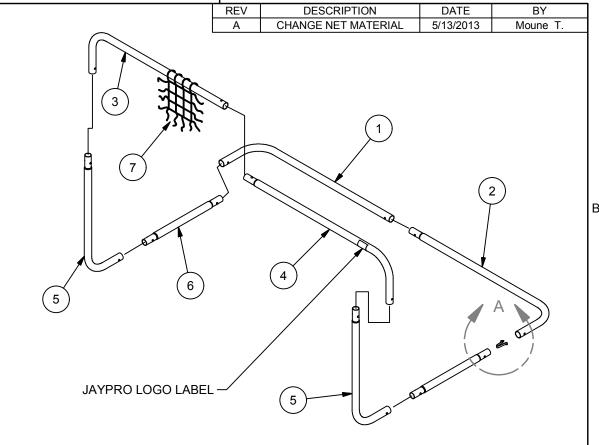

3. ALTERATION OR MODIFICATION OF THIS EQUIPMENT MAY BE HAZARDOUS.

ITEM # 8 IS PRE-INSTALLED SLIDE PIPES TOGETHER AS SHOWN

|      | Parts List |             |                                             |  |  |  |  |  |
|------|------------|-------------|---------------------------------------------|--|--|--|--|--|
| ITEM | QTY        | PART NUMBER | DESCRIPTION                                 |  |  |  |  |  |
| 1    | 1          | SMG-81A     | LOWER CROSSBAR W/ FEET                      |  |  |  |  |  |
| 2    | 1          | SMG-81B     | LOWER CROSSBAR W/ FEET W/ SWAGE END         |  |  |  |  |  |
| 3    | 1          | SMG-82A     | UPPER CROSSBAR                              |  |  |  |  |  |
| 4    | 1          | SMG-82B     | UPPER CROSSBAR W/ SWAGE END                 |  |  |  |  |  |
| 5    | 2          | SMG-83A     | FRONT UPRIGHT W/ FEET                       |  |  |  |  |  |
| 6    | 2          | SMG-83B     | MIDDLE CROSSBAR                             |  |  |  |  |  |
| 7    | 1          | SMG-8NHP    | 4" SQUARE, 3 mm ORANGE POLYETHYLENE NETTING |  |  |  |  |  |
| 8    | 8          | HM5051      | SNAP BUTTON CLIP ON (PRE-INSTALLED)         |  |  |  |  |  |
|      |            |             |                                             |  |  |  |  |  |

## ASSEMBLY INSTRUCTIONS:

- 1. NET IS ATTACHED BY WEAVING FRAME PIPES IN AND OUT OF THE PERIMETER OF THE NET.
- 2. ASSEMBLE TOP CROSSBAR (3,4) AND BOTH SIDE FRAMES (5, 6). NOTE THAT LOWER CROSSBAR MEMBERS HAVE RUBBER "FOOT" PADS.
- 3. LAY NET OUT ON FLAT SURFACE AND DETERMINE TOP AND BOTTOM EDGES.
- 4. GRADUALLY WEAVE THE TOP CROSSBAR THROUGH THE TOP OF NET.
- 5. GRADUALLY WEAVE ONE SIDE FRAME THROUGH THE SIDE OF THE NET. ATTACH THE SIDE FRAME TO THE TOP CROSSBAR.
- 6. REPEAT STEP 5 FOR OTHER SIDE.
- 7. GRADUALLY WEAVE ONE REAR CROSSBAR MEMBER (1, 2) AT A TIME THROUGH THE BOTTOM OF THE NET.
- 8. ASSEMBLE BOTH REAR CROSSBAR MEMBERS TOGETHER.
- 9. ATTACH REAR CROSSBAR TO EACH SIDE FRAME.