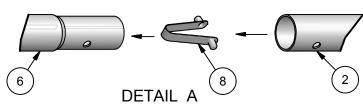

3. ALTERATION OR MODIFICATION OF THIS EQUIPMENT MAY BE HAZARDOUS.

ITEM # 8 IS PRE-INSTALLED SLIDE PIPES TOGETHER AS SHOWN

|      | Parts List |             |                                             |  |  |  |  |  |
|------|------------|-------------|---------------------------------------------|--|--|--|--|--|
| ITEM | QTY        | PART NUMBER | DESCRIPTION                                 |  |  |  |  |  |
| 1    | 1          | SMG-81A     | LOWER CROSSBAR W/ FEET                      |  |  |  |  |  |
| 2    | 1          | SMG-81B     | LOWER CROSSBAR W/ FEET W/ SWAGE END         |  |  |  |  |  |
| 3    | 1          | SMG-82A     | UPPER CROSSBAR                              |  |  |  |  |  |
| 4    | 1          | SMG-82B     | UPPER CROSSBAR W/ SWAGE END                 |  |  |  |  |  |
| 5    | 2          | SMG-83A     | FRONT UPRIGHT W/ FEET                       |  |  |  |  |  |
| 6    | 2          | SMG-83B     | MIDDLE CROSSBAR                             |  |  |  |  |  |
| 7    | 1          | SMG-8NHP    | 4" SQUARE, 3 mm ORANGE POLYETHYLENE NETTING |  |  |  |  |  |
| 8    | 8          | HM5051      | SNAP BUTTON CLIP ON (PRE-INSTALLED)         |  |  |  |  |  |
|      |            |             |                                             |  |  |  |  |  |